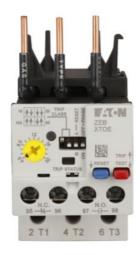

## Eaton XTOE020CCS

Eaton C440 electronic overload relay, XT IEC, 4-20A overload range, 45 mm Frame size, NO-NC contact configuration, Direct to contactor mounting, Selectable - 10A, 10, 20, 30 trip type

| General specifications  |                                                     |
|-------------------------|-----------------------------------------------------|
| PRODUCT NAME            | Eaton C440 electronic overload relay                |
| CATALOG NUMBER          | XTOE020CCS                                          |
| UPC                     | 786685416472                                        |
| PRODUCT<br>LENGTH/DEPTH | 1.8 in                                              |
| PRODUCT HEIGHT          | 4.3 in                                              |
| PRODUCT WIDTH           | 1.42 in                                             |
| PRODUCT WEIGHT          | 0.87 lb                                             |
| COMPLIANCES             | ATEX Compliant<br>RoHS Compliant<br>CE Marked       |
| CERTIFICATIONS          | IEC 60947<br>CSA Certified<br>EN 60947<br>UL Listed |

| Product specifications   |                                   |
|--------------------------|-----------------------------------|
| OVERLOAD RANGE           | 4-20A                             |
| ТҮРЕ                     | Electronic overload relay         |
| FRAME SIZE               | 45 mm                             |
| MOUNTING METHOD          | Direct                            |
| CONTACT<br>CONFIGURATION | NO, NC                            |
| TRIP TYPE                | Selectable 10 A, class 10 ,20, 30 |