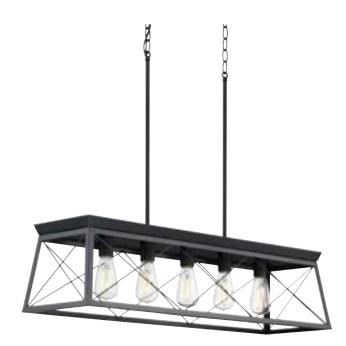

## P400048-031 Briarwood

Briarwood Collection 5-Light Matte Black Farmhouse Linear Island Chandelier Light

Category: Chandeliers Finish: Textured Black (Painted) Construction: Steel Construction

Length: 38 in Depth: 10 in Height: 9 in Overall Ht. W/Chain And Stem: 75 in

|                                               | Overall HL. W/Chain And Stem: 75 m |                              |                           |
|-----------------------------------------------|------------------------------------|------------------------------|---------------------------|
| MOUNTING                                      | ELECTRICAL                         | LAMPING                      | ADDITIONAL INFORMATION    |
| Ceiling Stem Hung with 6 links of chain       | 15 feet of wire supplied           | Quantity:<br>five 100 W max. | cULus Dry Location Listed |
|                                               | 120 V                              |                              | 1-year Limited Warranty   |
| 1/8 IP mounting plate for outlet box included |                                    | E26 base Porcelain Socket    |                           |
| six links of 9 gauge chain                    |                                    |                              |                           |

six links of 9 gauge chain supplied

one 6", four 12" lengths of stem included

Canopy covers a standard 4" recessed outlet box: 16" W., 0.813" ht., 4" depth