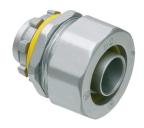

# **LT75**

## Straight Zinc Die-Cast Connectors

Straight Zinc Die-Cast Connector

Country of Origin: CN

Weight: 0.242 lbs/each

Height: 1.720"

Width: 1.562"

Material(s): Zinc

Conduit Type: Metallic and Non-Metallic Liquid Tight Conduit, Type B Only

Knockout Size(s): 3/4"

Trade Size: 3/4"