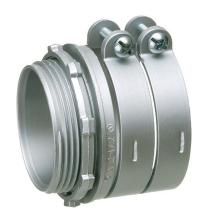

## **Squeeze Connectors**

**Squeeze Connectors** 

Country of Origin: USA

Weight: 2.386 lbs/each

Height: 5.421"

Width: 5.421"

Material(s): Zinc

Cable Range: 4.030 - 4.635

End Stop Diameter: 3.977

Knockout Size(s): 4"

Trade Size: 4"