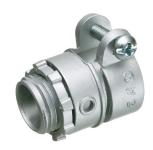

# **L421**

## **Squeeze Connectors**

**Squeeze Connectors** 

Country of Origin: USA

Weight: 0.086 lbs/each

Height: 1.420"

Width: 1.420"

Material(s): Zinc

Cable Range: 0.850 - 0.910

End Stop Diameter: 0.620

Knockout Size(s): 1/2"

Trade Size: 1/2"

### **Packaging**

Unit: 25 pcs

Standard: 250 pcs