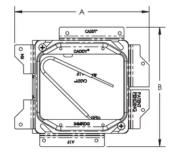

# NVENT CADDY ALL-IN-ONE STUD-MOUNTED WITH REMOVABLE MUD RING, 1 GANG, W/GROUND, 5/8" DRYWALL, 3 5/8"

# **CATALOG NUMBER**

# A1SF1G



# **CERTIFICATIONS**





# **FEATURES**

Removable mud ring provides front access to the interior of the box

Box remains fixed in place when mud ring is removed

Includes multiple knockouts on each side of the box

Assemblies keyed for precise alignment when installed on both sides of a stud

# PRODUCT ATTRIBUTES

Material: Steel

Finish: Pregalvanized

Knockout Sizes: (8) 1/2", 3/4"

Gang: 1

Ground Wire Included: Yes

Back Plate Pre-assembled: Yes

Box Volume: 32.8in3

Drywall Thickness: 5/8"

Depth (D): 3 5/8"

A: 5 3/4"

B: 5 1/8"

# ADDITIONAL PRODUCT DETAILS

Ground wire pigtail is 10".

# **DIAGRAMS**







#### **WARNING**

nVent products shall be installed and used only as indicated in nVent's product instruction sheets and training materials. Instruction sheets are available at www.nvent.com and from your nVent customer service representative. Improper installation, misuse, misapplication or other failure to completely follow nVent's instructions and warnings may cause product malfunction, property damage, serious bodily injury and death and/or void your warranty.

#### **North America**

+1.800.753.9221

Option 1 – Customer Care

Option 2 - Technical Support

#### Europe

Netherlands:

+31 800-0200135

France:

+33 800 901 793

#### Europe

Germany:

800 1890272

Other Countries:

+31 13 5835404

#### **APAC**

Shanghai:

+ 86 21 2412 1618/19

Sydney:

+61 2 9751 8500



Our powerful