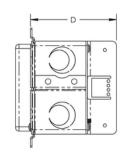

# NVENT CADDY ALL-IN-ONE STUD-MOUNTED WITH REMOVABLE MUD RING, 1 GANG, W/GROUND, 5/8" DRYWALL, 3 5/8"

# **CATALOG NUMBER**

# A1SF1G



# **CERTIFICATIONS**





# **FEATURES**

Removable mud ring provides front access to the interior of the box

Box remains fixed in place when mud ring is removed

Includes multiple knockouts on each side of the box

Assemblies keyed for precise alignment when installed on both sides of a stud

# PRODUCT ATTRIBUTES

Material: Steel

Finish: Pregalvanized

Knockout Sizes: (8) 1/2", 3/4"

Gang: 1

Ground Wire Included: Yes

Back Plate Pre-assembled: Yes

Box Volume: 32.8in3

Drywall Thickness: 5/8"

Depth (D): 3 5/8"

A: 5 3/4"

B: 5 1/8"

# ADDITIONAL PRODUCT DETAILS

Ground wire pigtail is 10".

# **DIAGRAMS**







#### **WARNING**

nVent products shall be installed and used only as indicated in nVent's product instruction sheets and training materials. Instruction sheets are available at www.nvent.com and from your nVent customer service representative. Improper installation, misuse, misapplication or other failure to completely follow nVent's instructions and warnings may cause product malfunction, property damage, serious bodily injury and death and/or void your warranty.

#### **North America**

+1.800.753.9221

Option 1 – Customer Care

Option 2 - Technical Support

#### Europe

Netherlands:

+31 800-0200135

France:

+33 800 901 793

#### Europe

Germany:

800 1890272

Other Countries:

+31 13 5835404

#### **APAC**

Shanghai:

+ 86 21 2412 1618/19

Sydney:

+61 2 9751 8500



Our powerful po