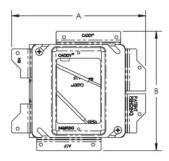

# NVENT CADDY ALL-IN-ONE STUD-MOUNTED WITH REMOVABLE MUD RING, 1 GANG, W/GROUND, 5/8" DRYWALL, 3 5/8"

# **CATALOG NUMBER**

# A1SF1G



# **CERTIFICATIONS**





# **FEATURES**

Removable mud ring provides front access to the interior of the box

Box remains fixed in place when mud ring is removed

Includes multiple knockouts on each side of the box

Assemblies keyed for precise alignment when installed on both sides of a stud

# PRODUCT ATTRIBUTES

Material: Steel

Finish: Pregalvanized

Knockout Sizes: (8) 1/2", 3/4"

Gang: 1

Ground Wire Included: Yes

Back Plate Pre-assembled: Yes

Box Volume: 32.8in3

Drywall Thickness: 5/8"

Depth (D): 3 5/8"

A: 5 3/4"

B: 5 1/8"

# ADDITIONAL PRODUCT DETAILS

Ground wire pigtail is 10".

# **DIAGRAMS**







#### **WARNING**

nVent products shall be installed and used only as indicated in nVent's product instruction sheets and training materials. Instruction sheets are available at www.nvent.com and from your nVent customer service representative. Improper installation, misuse, misapplication or other failure to completely follow nVent's instructions and warnings may cause product malfunction, property damage, serious bodily injury and death and/or void your warranty.

#### **North America**

+1.800.753.9221

Option 1 – Customer Care

Option 2 - Technical Support

#### Europe

Netherlands:

+31 800-0200135

France:

+33 800 901 793

#### Europe

Germany:

800 1890272

Other Countries:

+31 13 5835404

#### **APAC**

Shanghai:

+ 86 21 2412 1618/19

Sydney:

+61 2 9751 8500



Our powerfu