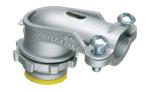

# 850A

## 90 Degree Connectors with Insulated Throat

90 Degree Connectors with Insulated Throat

Country of Origin: USA

Weight: 0.057 lbs/each

Height: 1.800"

Width: 1.432"

Material(s): Zinc

Cable Range: 0.440 - 0.750

Knockout Size(s): 1/2"

Trade Size: 3/8"

### **Packaging**

Unit: 50 pcs

Standard: 500 pcs