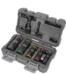

## Elliott Electric Supply

We Deliver...Lower Cost, Quality Products, & Personal Service

2310 N. Stallings Dr. 75964-0000, TX Nacogdoches Phone: 936-569-7941 Fax: 936-560-4685

66070 Flip Impact Socket Set, 7PC Klein Tools

| Catalog Number        | 66070                                                                                                                                                                                                                                                                                                                                                                                                                                                                                                                                                   |
|-----------------------|---------------------------------------------------------------------------------------------------------------------------------------------------------------------------------------------------------------------------------------------------------------------------------------------------------------------------------------------------------------------------------------------------------------------------------------------------------------------------------------------------------------------------------------------------------|
| Manufacturer          | Klein Tools                                                                                                                                                                                                                                                                                                                                                                                                                                                                                                                                             |
| Description           | The 7-Piece Flip Impact Socket Set Includes Ten Sizes Combined<br>Into Five Sockets and Two Nested Adapters. The Two Nested<br>Adapters Allow For Dual Drive (1/4-Inch, 1/2-Inch) Capability. The<br>Sockets Are Designed For Use With An Impact Driver Including<br>Klein'S Impact Wrench (Cat. Nos. BAT20CW, BAT20CW1) and<br>Impact Driver (Cat. Nos. BAT20CD, BAT20CD1). Easy-to-Use Flip<br>Feature Allows For Quick Changes Between Sizes and Reduces<br>The Number Of Tools In The Tool Bag. All Sockets and Adapters<br>Store In A Convenient C |
| Weight per unit       | 3.2 (lbs/each)                                                                                                                                                                                                                                                                                                                                                                                                                                                                                                                                          |
| Product Category      | Tools & Testers                                                                                                                                                                                                                                                                                                                                                                                                                                                                                                                                         |
| Features              |                                                                                                                                                                                                                                                                                                                                                                                                                                                                                                                                                         |
| Drive Size            | 1/4" Hex, 1/2" Square                                                                                                                                                                                                                                                                                                                                                                                                                                                                                                                                   |
| included              | (5) Sockets, (2) Adapaters and Carrying Case                                                                                                                                                                                                                                                                                                                                                                                                                                                                                                            |
| Material              | 4140 Steel                                                                                                                                                                                                                                                                                                                                                                                                                                                                                                                                              |
| media                 | Yes                                                                                                                                                                                                                                                                                                                                                                                                                                                                                                                                                     |
| Number of Pieces      | 7                                                                                                                                                                                                                                                                                                                                                                                                                                                                                                                                                       |
| Number of Points      | 6                                                                                                                                                                                                                                                                                                                                                                                                                                                                                                                                                       |
| Overall Height        | 2.8" (7.1 cm)                                                                                                                                                                                                                                                                                                                                                                                                                                                                                                                                           |
| Overall Width         | 4.9" (12.4 cm)                                                                                                                                                                                                                                                                                                                                                                                                                                                                                                                                          |
| Dimensions and Weight |                                                                                                                                                                                                                                                                                                                                                                                                                                                                                                                                                         |
| Overall Length        | 8.25" (21 cm)                                                                                                                                                                                                                                                                                                                                                                                                                                                                                                                                           |

## **E**lliott **E**lectric **S**upply

We Deliver...Lower Cost, Quality Products, & Personal Service

2310 N. Stallings Dr. 75964-0000, TX Nacogdoches Phone: 936-569-7941 Fax: 936-560-4685

| Descriptions                        |                                                                                                                                                                                                                                                                                                                                                                                                                                                                                                                                                         |
|-------------------------------------|---------------------------------------------------------------------------------------------------------------------------------------------------------------------------------------------------------------------------------------------------------------------------------------------------------------------------------------------------------------------------------------------------------------------------------------------------------------------------------------------------------------------------------------------------------|
| Description                         | FLIP IMPACT SOCKET SET, 7PC                                                                                                                                                                                                                                                                                                                                                                                                                                                                                                                             |
| extra long description              | KLEIN 66070 Flip Impact Socket Set,                                                                                                                                                                                                                                                                                                                                                                                                                                                                                                                     |
| Features                            | The 7-Piece Flip Impact Socket Set includes ten sizes combined<br>into five sockets and two nested adapters. The two nested<br>adapters allow for dual drive (1/4-Inch, 1/2-Inch) capability. The<br>sockets are designed for use with an impact driver including<br>Klein's Impact Wrench (Cat. Nos. BAT20CW, BAT20CW1) and<br>Impact Driver (Cat. Nos. BAT20CD, BAT20CD1). Easy-to-use flip<br>feature allows for quick changes between sizes and reduces the<br>number of tools in the tool bag. All sockets and adapters store in<br>a convenient c |
| Long Description                    | The 7-Piece Flip Impact Socket Set includes ten sizes combined<br>into five sockets and two nested adapters. The two nested<br>adapters allow for dual drive (1/4-Inch, 1/2-Inch) capability. The<br>sockets are designed for use with an impact driver including<br>Klein's Impact Wrench (Cat. Nos. BAT20CW, BAT20CW1) and<br>Impact Driver (Cat. Nos. BAT20CD, BAT20CD1). Easy-to-use flip<br>feature allows for quick changes between sizes and reduces the<br>number of tools in the tool bag. All sockets and adapters store in<br>a convenient c |
| Product Type                        | Flip Impact Socket Set, 7-Piece                                                                                                                                                                                                                                                                                                                                                                                                                                                                                                                         |
| Special Features                    | Flip Feature, Nested Adapter                                                                                                                                                                                                                                                                                                                                                                                                                                                                                                                            |
| Manufacturer Information            |                                                                                                                                                                                                                                                                                                                                                                                                                                                                                                                                                         |
| Brand                               | Klein Tools                                                                                                                                                                                                                                                                                                                                                                                                                                                                                                                                             |
| GTIN                                | 00092644382130                                                                                                                                                                                                                                                                                                                                                                                                                                                                                                                                          |
| Manufacturers Part Number           | 66070                                                                                                                                                                                                                                                                                                                                                                                                                                                                                                                                                   |
| UPC                                 | 092644382130                                                                                                                                                                                                                                                                                                                                                                                                                                                                                                                                            |
| Taxonomies, Classifications, and Ca | itegories                                                                                                                                                                                                                                                                                                                                                                                                                                                                                                                                               |
| Category Description                |                                                                                                                                                                                                                                                                                                                                                                                                                                                                                                                                                         |
| Туре                                | Impact Rated                                                                                                                                                                                                                                                                                                                                                                                                                                                                                                                                            |
| Packaging                           |                                                                                                                                                                                                                                                                                                                                                                                                                                                                                                                                                         |
| Carton                              | 1                                                                                                                                                                                                                                                                                                                                                                                                                                                                                                                                                       |
|                                     | 2.9 lb (1.3 kg)                                                                                                                                                                                                                                                                                                                                                                                                                                                                                                                                         |
| Weight Per each                     | 3.224                                                                                                                                                                                                                                                                                                                                                                                                                                                                                                                                                   |
| Uses, Certifications, and Standards |                                                                                                                                                                                                                                                                                                                                                                                                                                                                                                                                                         |
| Application                         | General Use                                                                                                                                                                                                                                                                                                                                                                                                                                                                                                                                             |
| standard                            |                                                                                                                                                                                                                                                                                                                                                                                                                                                                                                                                                         |
| Staridard                           |                                                                                                                                                                                                                                                                                                                                                                                                                                                                                                                                                         |