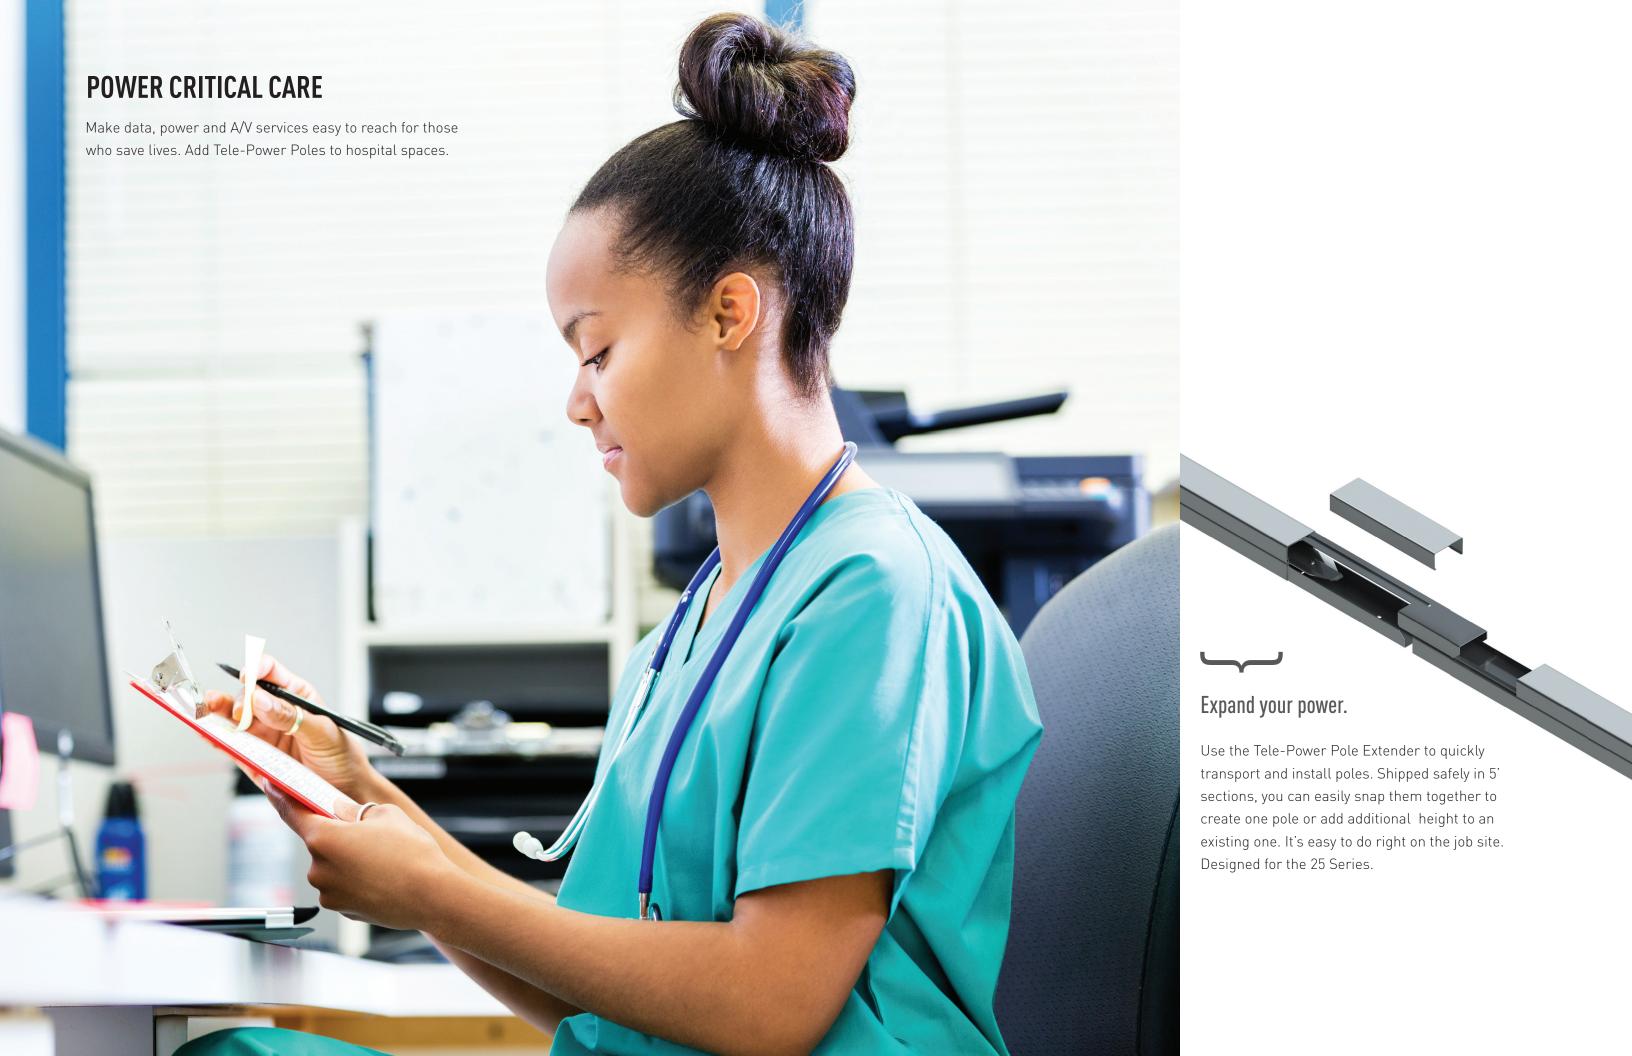

## Configurable

Tele-Power Poles allow in-field modifications including device plates and height changes.