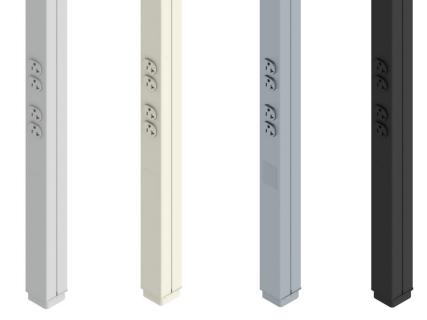

# **POWERFUL OPTIONS**

Find exactly what you need with custom finishes, configurations and sizes.

#### Material

Industry standard steel and aluminum poles are available in 10°, 12° and 15° lengths. Offered in painted, polished or satin anodized finishes.

#### Custom

Pick the receptacles you need, plus the quantity and spacing. Epoxy powder coat or enamel paint matches any space. Poles range from 20'-30' high.